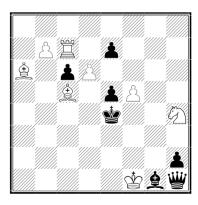

#### Gerold Schaffner 2<sup>nd</sup> Prize

h#2 8+7

- a) 1.e:d6 \(\mathbb{B}\)g7 2.d5 \(\mathbb{B}\)g4#
- b) Mate in a) +bSf4 1.d4 &b5 2.d3 &:c6#
- c) Mate in b) +bRd5 1.d2 b8=營 2.d1=包 營b1#

Black Excelsior.