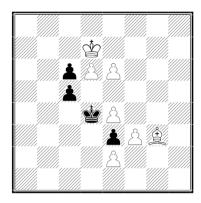

#### Diyan Kostadinov 4<sup>th</sup> Prize

h#2 7+4

- a) 1.c4 &h4 2.c5 &f6#
- b) Mate in a) + bBe5 1.c3 &d8 2.c4 &b6#
- c) Mate in b) + bRc5 1. &f4 &a5 2. \( \Delta e5 \) &:c3#
- d) Mate in b) + bSd4 1.&g5 &e1 2.&f6 &g3#

White bishop Rundlauf in a perfect setting.