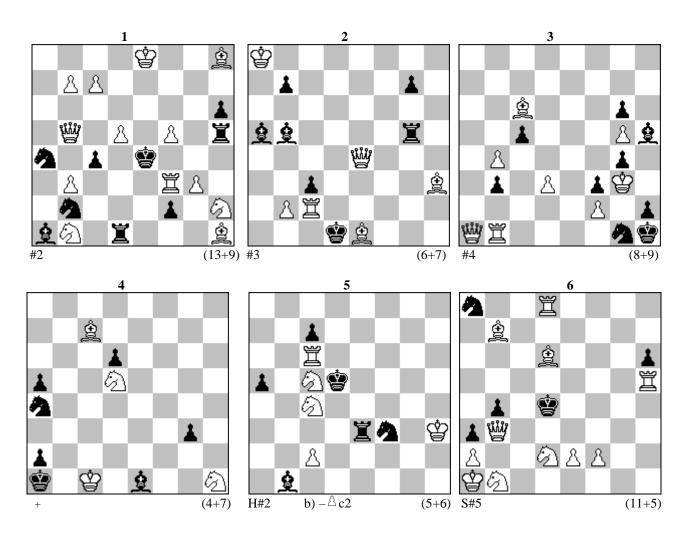

## 19th GREEK CHESS SOLVING CHAMPIONSHIP 6 JUNE 2021 ROUND 2

MAXIMUM ALLOWED TIME: 90 MIN

2#: Give the key.

3# and n-#: give key, possible threat and all variations till and including white's last but one move.

EG: give all moves up to an obvious win or draw.

H#: give the complete solutions.

S#: key, possible threat and all variations till white's last move.