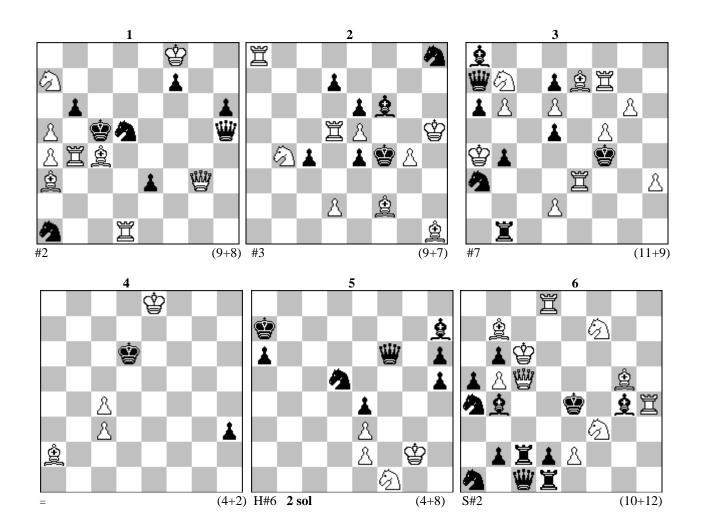

## 19th GREEK CHESS SOLVING CHAMPIONSHIP 6 JUNE 2021 ROUND 1

**MAXIMUM ALLOWED TIME: 90 MIN** 

2#: Give the key.

3# and n-#: give key, possible threat and all variations till and including white's last but one move.

EG: give all moves up to an obvious win or draw.

H#: give the complete solutions.

S#: key, possible threat and all variations till white's last move.