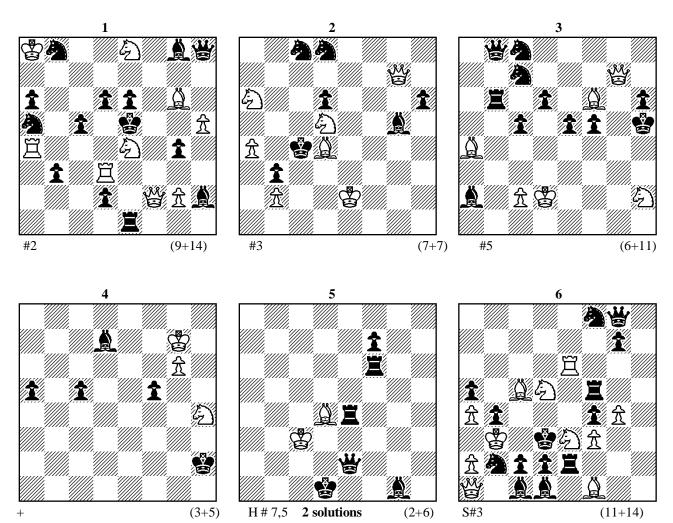

## WFCC World Solving Cup 2017/2018 17th GREEK CHESS SOLVING CHAMPIONSHIP 14 APRIL 2018

## **ROUND 1 - PROBLEMS** Time 2 hours

2#: Give the key.

3# and n-#: give key, possible threat and all variations till and including white's last but one move.

EG: give all moves up to an obvious win or draw.

H#: give the complete solutions (for one solution you will get 2,5 pts.).

S#: key, possible threat and all variations till white's last move.