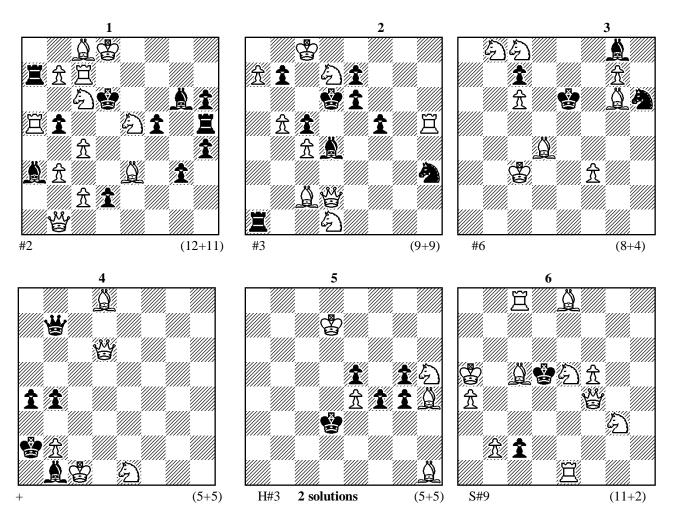

## WFCC World Solving Cup 2017/2018 17th GREEK CHESS SOLVING CHAMPIONSHIP 14 APRIL 2018

## **ROUND 2 - PROBLEMS** Time 2 hours

2#: Give the key.

3# and n-#: give key, possible threat and all variations till and including white's last but one move.

EG: give all moves up to an obvious win or draw.

H#: give the complete solutions (for one solution you will get 2,5 pts.).

S#: key, possible threat and all variations till white's last move.